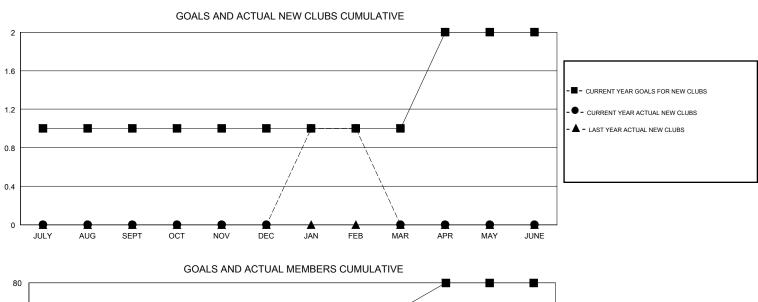

## GMT: **LOCATION WEST VIRGINIA GMT CA** Clubs Members RESULTS FOR 2019-2020 RESULTS FOR 2019-2020 NEW CLUB GOAL NEW CLUBS DROPPED CLUBS MEMBER GROWTH NET MEMBER GROWTH DROPPED QUARTER QUARTER GOAL ACTUAL MEMBERS ACTUAL (including transfers) 0 0 20 27 38 JULY/AUG/SEPT JULY/AUG/SEPT 0 0 0 20 11 30 OCT/NOV/DEC OCT/NOV/DEC 0 0 20 54 51 JAN/FEB/MAR JAN/FEB/MAR 0 0 1 20 0 0 APR/MAY/JUNE APR/MAY/JUNE GOALS AND ACTUAL NEW CLUBS CUMULATIVE