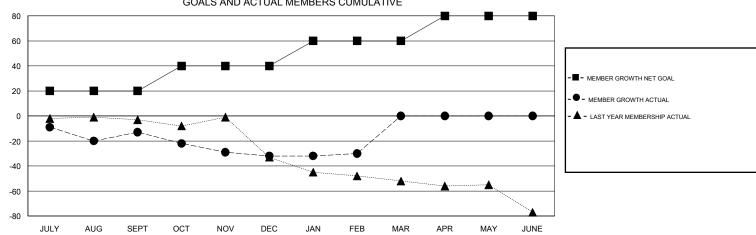

## GMT: **LOCATION WEST VIRGINIA GMT CA** Clubs Members RESULTS FOR 2019-2020 RESULTS FOR 2019-2020 NEW CLUB GOAL NEW CLUBS DROPPED CLUBS MEMBER GROWTH NET MEMBER GROWTH DROPPED QUARTER QUARTER GOAL ACTUAL MEMBERS ACTUAL (including transfers) 0 0 20 27 38 JULY/AUG/SEPT JULY/AUG/SEPT 0 0 0 20 11 30 OCT/NOV/DEC OCT/NOV/DEC 0 0 20 54 51 JAN/FEB/MAR JAN/FEB/MAR 0 0 1 20 0 0 APR/MAY/JUNE APR/MAY/JUNE GOALS AND ACTUAL NEW CLUBS CUMULATIVE